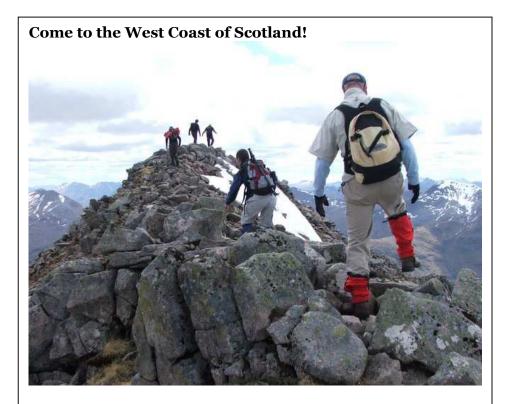

# A. 1. Leia este folheto turístico. Identifique o nome de uma montanha, de um parque e de uma praia.

The West Coast Of Scotland is a fantastic place for a holiday. There aren't any big cities, but there are lots of villages. There are beautiful lakes and rivers. There are also mountains – including Bem Nevis, the highest mountain in Britain. If you like climbing, you'll love this region!