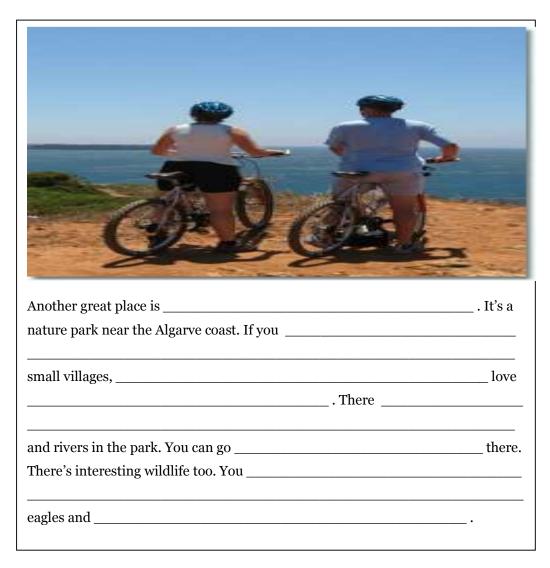

Davis, PA et al, Bright Lights 7 (Wkbk), OUP 2006

| a. What is the main town in the Algarve?                                                                                         |     |
|----------------------------------------------------------------------------------------------------------------------------------|-----|
| b. Where will you find some of the best beaches?                                                                                 | ••• |
| c. Are there any mountains near the sea?                                                                                         |     |
| d. What will you see if you go scuba-diving there?                                                                               |     |
| e. Where will you see lots of interesting fish?                                                                                  |     |
| 2. a. Preencha a tabela com notas sobre um parque natural perto da cost algarvia.                                                | ta  |
| Beautiful mountains and rivers Eagles and lynxes No, but small villages Monchique Bio-Park Walking, mountain-biking and climbing |     |
| Name of nature park                                                                                                              |     |
| Big cities                                                                                                                       |     |
| Natural features                                                                                                                 |     |
| Activities                                                                                                                       |     |
| Wildlife                                                                                                                         |     |

### b. Complete o texto com as notas da alínea anterior.