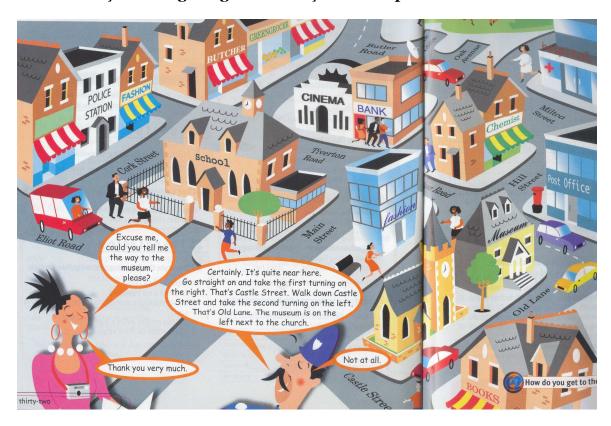

### 2. Leia e ouça o diálogo. Siga as instruções no mapa.

Salgueiro, A. et alt, New Different 7, Richmond Publishing 2006