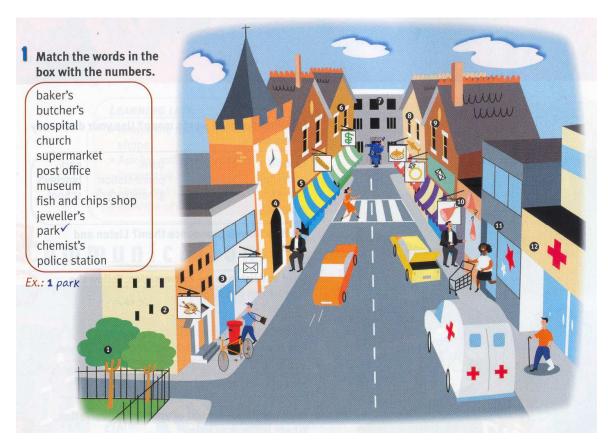

#### 8. Preencha a tabela com as palavras da caixa.

|             | stamp painting      |
|-------------|---------------------|
| bread√      | sausages trees      |
| meat bence  | h aspirin sculpture |
| cakes ticke | t office apple pie  |
| antiseptic  | pond chicken        |

| Baker's     | bread |
|-------------|-------|
| Butcher's   |       |
| Hospital    |       |
| Post Office |       |
| Museum      |       |
| Park        |       |

#### 10. Observe a segunda gravura em 7. e complete as seguintes frases.

Ex: The post Office is *between* the church and the museum.

| There's an ambulance                   | the hospi       | tal.               |
|----------------------------------------|-----------------|--------------------|
| There's a postman next to the          | <b>.</b>        |                    |
| There's a patient                      | the ambulance   | ·•                 |
| The museum is                          | the corner,     | the park.          |
| The butcher's is between the           | and             | d the supermarket. |
| The fish and chips shop is on the $\_$ |                 | _•                 |
| The baker's is                         | the jeweller's. |                    |