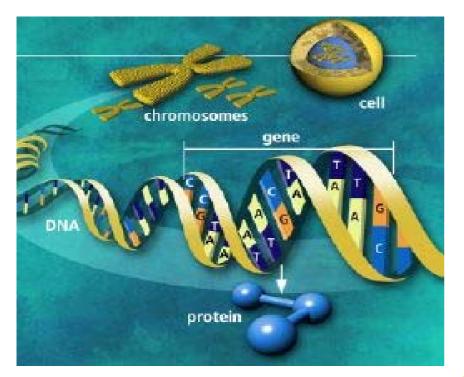

### Variation

- Differences between individuals of the same species.

#### **Causes of Variation**

- Genetic causes because of the different genes they have inherited.
- 2. Environmental Causes because the conditions in which they have developed.