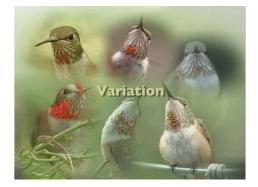

### Variation

- Differences between individuals of the same species.

#### **Causes of Variation**

- Genetic causes because of the different genes they have inherited.
- 2. Environmental Causes because the conditions in which they have developed.