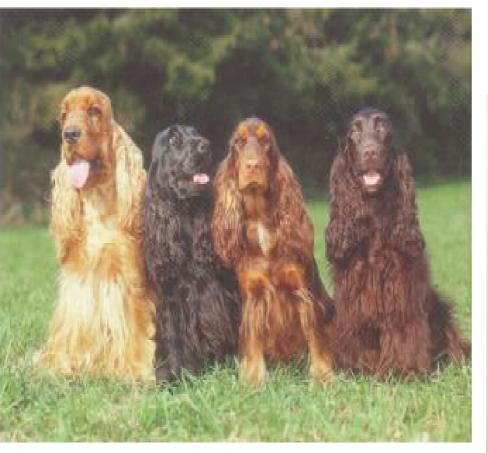

### Variation

- Differences between individuals of the same species.

#### **Causes of Variation**

- Genetic causes because of the different genes they have inherited.
- 2. Environmental Causes because the conditions in which they have developed.