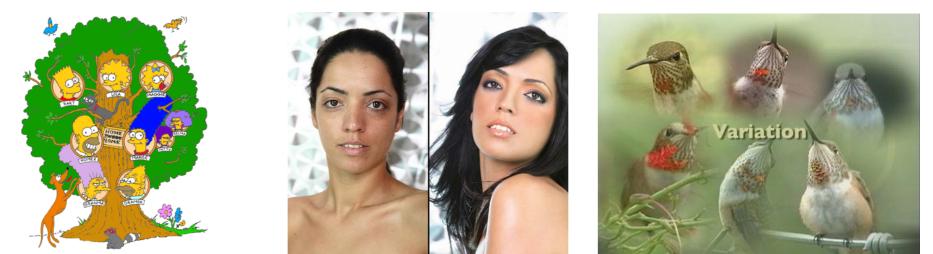

### TASK 4...

M4 – You need to describe(using examples) how variation within a specie brings about evolutionary change.

**e.g** choose and draw a cartoon family or an animal from the same specie to describe variation within a specie.

### Variation

- Differences between individuals of the same species.

#### **Causes of Variation**

- Genetic causes because of the different genes they have inherited.
- 2. Environmental Causes because the conditions in which they have developed.