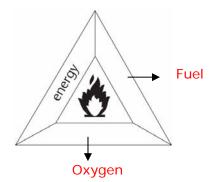

**2**. Add the labels that are missing from two of the sides of the triangle below.

3. Explain the difference between chemical change and physical change?

Chemical change it is irreversible and a new substance has been made.